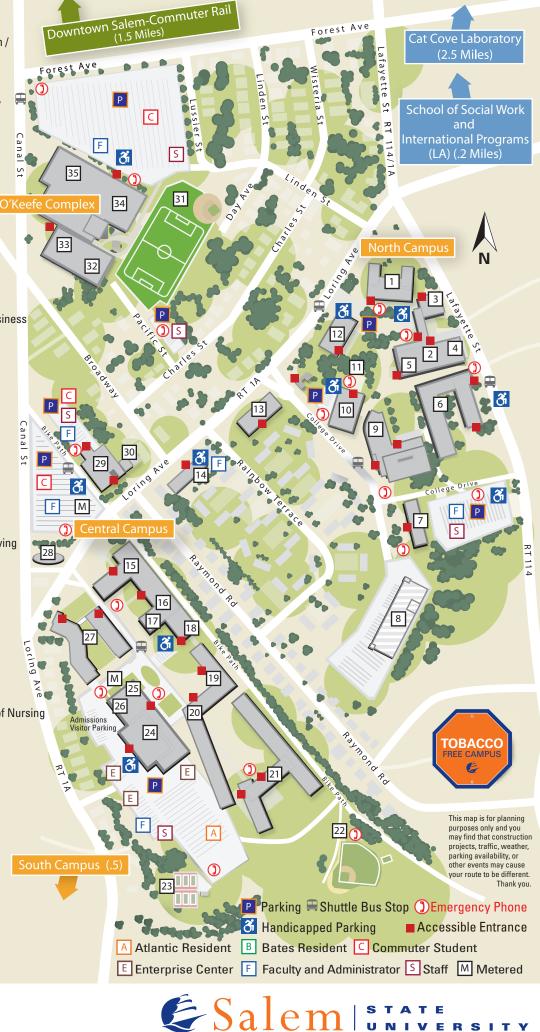

# North Campus

- 1. Sullivan Building (SB) School of Graduate Studies / School of Education / School of Continuing and Professional Studies
- 2. Administration Building (ADM)
- 3. Human Resources and Equal Opportunity
- 4. Gordon Center for Creative and Performing Arts / Mainstage Theatre
- 5. Commons Dining Hall
- 6. Meier Hall (MH) / College of Arts and Sciences
- 7. Peabody Residence Hall
- 8. North Campus Parking Garage (Open 2016)
- 9. Berry Library and Learning Commons (LIB)
- 10. Ellison Campus Center (ECC)
- 11. Alumni Plaza
- 12. Horace Mann Laboratory School (HM)
- 13. Bowditch Residence Hall

# **Central Campus**

- 14. Media Services / ITS Laptop Support
- 15. Classroom Building (CC) / Bertolon School of Business
- 16. Student Navigation Center
- 17. Recital Hall
- 18. University Police
- 19. Marsh Conference Center / Dining Commons
- 20. Marsh Residence Hall (CCMH)
- 21. Atlantic Residence Hall (CCAH) / Residence Life
- 22. Baseball Field
- 23. Tennis Courts (CCTC)
- 24. Agganis Building / Enterprise Center (EC)
- 25. Bookstore
- 26. Admissions
- 27. Viking Residence Hall
- 28. Salem Diner
- 29. Stanley Building (ST)  $\,/$  ITS / Shipping and Receiving

## 30. Theatre Department Annex O'Keefe Complex (OK)

- 31. Alumni Field
- 32. Pool
- 33. Twohig Gymnasium
- 34. Gassett Fitness Center
- 35. Rockett Arena