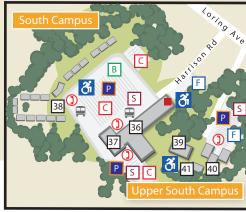

### South Campus

- Harrington Building (HB) /
  College of Health and Human Services / School of Nursing
- 37. South Campus Gymnasium
- 38. Bates Residence Complex

### **Upper South Campus**

- 39. Academic Building (AB)
- 40. Alumni House (AH) / Institutional Advancement
- 41. Preschool